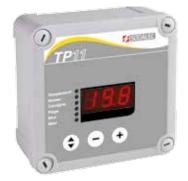

### **Additional equipment:**

Control thermostat TP 11 230V (enables up to 5 ventilated floor tiles to be controlled)

On or off thermostat THM50

**AVELTEC** - 7 rue Léon Berthault - CS 76326 - 35063 RENNES Cedex (France) Tel: +33(0) 223 300 700 Fax: +33 (0) 223 300 701