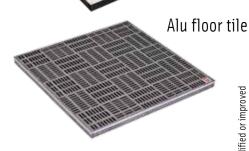

To rebalance the air flows and guarantee an even temperature in the cold alleys, AVELTEC has defined a range of ventilated floor tiles combined with perforated floor tiles.

The AVELTEC ventilated floor tile modules are delivered mounted on a highly-perforated floor tile. Other integration configurations are possible.