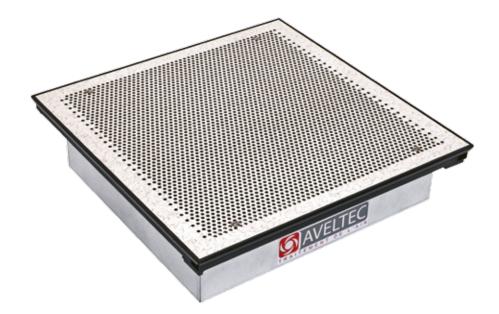

#### **Compact and effective**

These compact modules may replace your perforated floor tiles or adapt to an existing perforated tile and enable you to prove the quantity of cooling air needed to equipment which is poorly served. An electronic switch (EC) motor ventilator will draw the cold air from the raised floor and transfer it directly to the select alley.

#### Complete and easy to install

The AVELTEC ventilated floor tile modules are equipped with a 0/10V signal-controlled variable rate propeller turbine. Controlled by a proportional electronic thermostat (optional), they will provide the optimum flow to your equipment.

The AVELTEC ventilated floor tile modules are delivered mounted on a highly-perforated floor tile. Other integration configurations are possible.