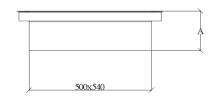

ent.

The AVELTEC ventilated floor tile modules are delivered mounted on a highly-perforated floor tile. Other integration configurations are possible.

#### Low consumption

Supplied with monophase 230V, the consumption of the highest performing module will be 170W at max flow and only 45W at 50%. Depending on the associated perforated floor tile, its flow may reach 2 500 m<sup>3</sup>/h.







22%



|                              | DV 1500 | DV 2500 |
|------------------------------|---------|---------|
| Max flow in m3/h             | 1500    | 2500    |
| Consumption at max flow in W | 85      | 170     |
| Consumption at 50% in W      | 15      | 45      |
| Intensity in A               | 0.75    | 1,4     |
| Height A in mm               | 170     | 250     |

#### **Dimensions**











### **Additional equipment:**

Control thermostat TP 11 230V (enables up to 5 ventilated floor tiles to be controlled)



On or off thermostat THM50



**AVELTEC** - 7 rue Léon Berthault - CS 76326 - 35063 RENNES Cedex (France) Tel: +33(0) 223 300 700 Fax: +33 (0) 223 300 701



www.aveltec.fr info@aveltec.fr