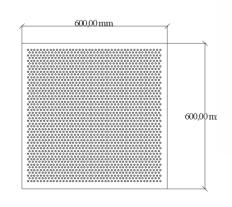

t.

The AVELTEC ventilated floor tile modules are delivered mounted on a highly-perforated floor tile. Other integration configurations are possible.

#### Low consumption

Supplied with monophase 230V, the consumption of the highest performing module will be 170W at max flow and only 45W at 50%. Depending on the associated perforated floor tile, its flow may reach 2 500 m<sup>3</sup>/h.







22%



|                              | DV 1500 | DV 2500 |
|------------------------------|---------|---------|
| Max flow in m3/h             | 1500    | 2500    |
| Consumption at max flow in W | 85      | 170     |
| Consumption at 50% in W      | 15      | 45      |
| Intensity in A               | 0.75    | 1,4     |
| Height A in mm               | 170     | 250     |

#### **Dimensions**











### **Additional equipment:**

Control thermostat TP 11 230V (enables up to 5 ventilated floor tiles to be controlled)



On or off thermostat THM50



**AVELTEC** - 7 rue Léon Berthault - CS 76326 - 35063 RENNES Cedex (France) Tel: +33(0) 223 300 700 Fax: +33 (0) 223 300 701



www.aveltec.fr info@aveltec.fr