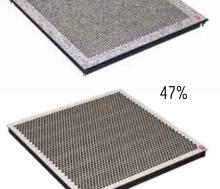

The AVELTEC ventilated floor tile modules are delivered mounted on a highly-perforated floor tile. Other integration configurations are possible.

22%

|                              | DV 1500 | DV 2500 |
|------------------------------|---------|---------|
| Max flow in m3/h             | 1500    | 2500    |
| Consumption at max flow in W | 85      | 170     |
| Consumption at 50% in W      | 15      | 45      |
| Intensity in A               | 0.75    | 1,4     |
| Height A in mm               | 170     | 250     |